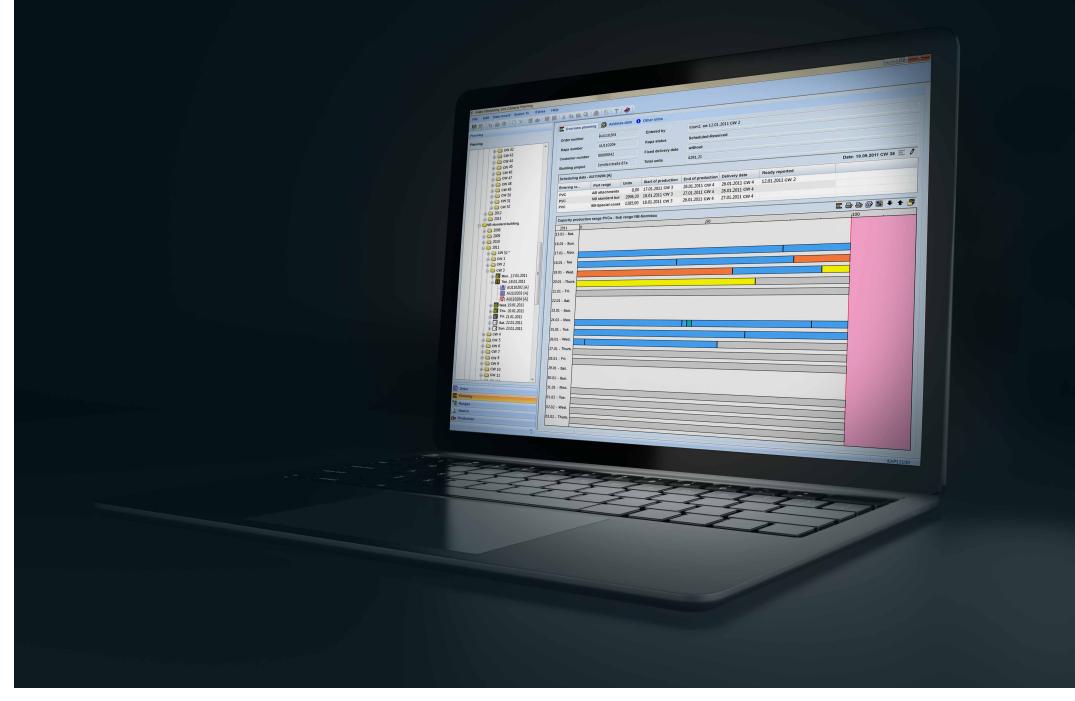

"Efficient resource planning is crucial in order to be economically successful and fulfil customer wishes on time."

With **Klaes capacity planning** you can schedule orders forwards, backwards or as a fixed date in no time at all. You can initially schedule the orders to be scheduled as a reservation. As soon as the order is released, it automatically receives the status "Scheduled". Rescheduling an order is also child's play with **Klaes capacity planning**: simply use the mouse to move the already scheduled order to another calendar week or another day - done!

In addition to determining the capacity and the delivery date, you can also compile production orders, report them as ready and monitor the delivery of the orders. If the delivery date is exceeded, this is clearly signalled. This means you always have an overview of the processes in your company. In the capacity utilisation diagram, you can quickly see how much you still have in reserve and can make reliable statements to clients, architects and employees.