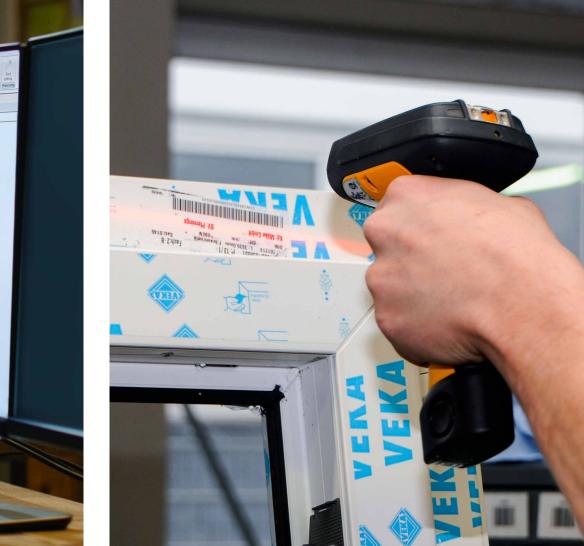

### Working world production

Scan component

View production information

Change / Defect booking

With **Klaes e-prod** you have a tool that starts right here.

Create your production information paperless in future. Each component to be processed is given a barcode. This is scanned at the respective workstations and the employee immediately receives the production information for the next steps to be carried out on the component. With or without graphics and in the language that the employee understands.

Scheduling and rescheduling orders becomes child's play. With just a few mouse clicks, your employees have the latest information on their monitor. And you have an overview of what is currently happening in the workshop at all times. Even outside the company if required, because **Klaes e-prod** is web-based! And if there is a problem, for example a broken glass, then a defect is immediately booked and your production manager can order the new glass with just a few mouse clicks.

 $\diamond$ 

Searching for materials for current orders will be just as much a thing of the past as the time-consuming and expensive journeys back to the company from the construction site, because **Klaes e-prod** also manages storage locations. **Klaes e-prod** knows exactly where, for example, the glass for the sash or the loose accessories for a particular order are located. This saves time and is transparent. That is modern working!

#### Install all components correctly

Book progress

All components are scanned using a label and the associated production information is displayed directly in the **Klaes e-prod**.

 $\phi_{\phi}^{\circ}$ 