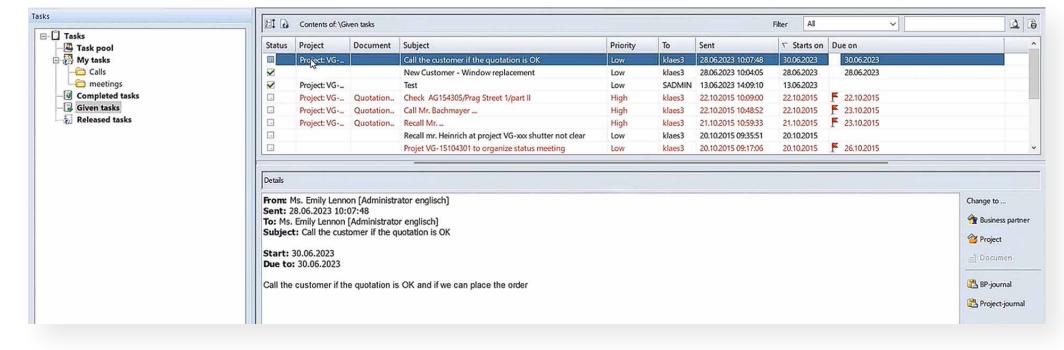

#### Teamwork means distributing tasks

The performance of a team depends on the performance of its individual members. To ensure this, an efficient distribution of tasks, transparency in processes and the **Klaes Info Manager** are required.

An example: A salesperson asks his colleague from administration to prepare a quotation and send it by the next day. How does he know that this task has been completed if the colleague is on the phone, not at work or ill? Valuable time is lost trying to obtain this information. With the **Klaes Info Manager**, this process is very simple. Assign tasks to your colleagues with a defined deadline. The assigned colleagues and other employees such as team leaders or substitutes can view this task with the corresponding deadline in your Klaes task centre. This means you can always see whether the task has been completed or not. This is an efficient distribution of tasks and is also absolutely process-orientated!