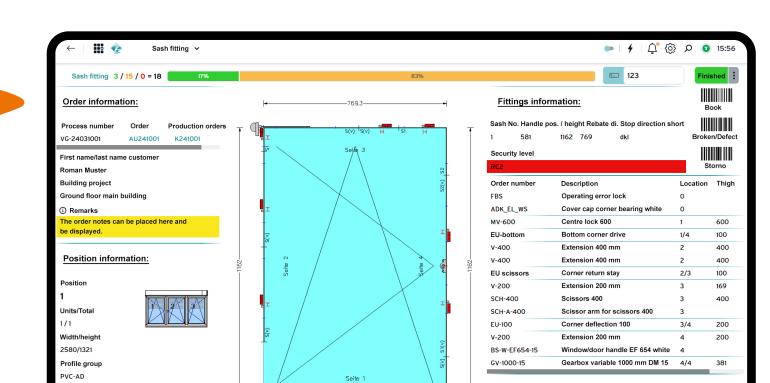

### Working world production

Scan component

View production information

Change / Defect booking

With **Klaes e-prod** you have a tool that starts right here.

Create your production information paperless in future. Each component to be processed is given a barcode. This is scanned at the respective workstations and the employee immediately receives the production information for the next steps to be carried out on the component. With or without graphics and in the language that the employee understands.

Scheduling and rescheduling orders becomes child's play. With just a few mouse clicks, your employees have the latest information on their monitor. And you have an overview of what is currently happening in the workshop at all times. Even outside the company if required, because **Klaes e-prod** is web-based! And if there is a problem, for example a broken glass, then a defect is immediately booked and your production manager can order the new glass with just a few mouse clicks.

 $\diamond$ 

Searching for materials for current orders will be just as much a thing of the past as the time-consuming and expensive journeys back to the company from the construction site, because **Klaes e-prod** also manages storage locations. **Klaes e-prod** knows exactly where, for example, the glass for the sash or the loose accessories for a particular order are located. This saves time and is transparent. That is modern working!

#### Install all components correctly

Book progress

All components are scanned using a label and the associated production information is displayed directly in the **Klaes e-prod**.

 $\phi_{\phi}^{\circ}$ 