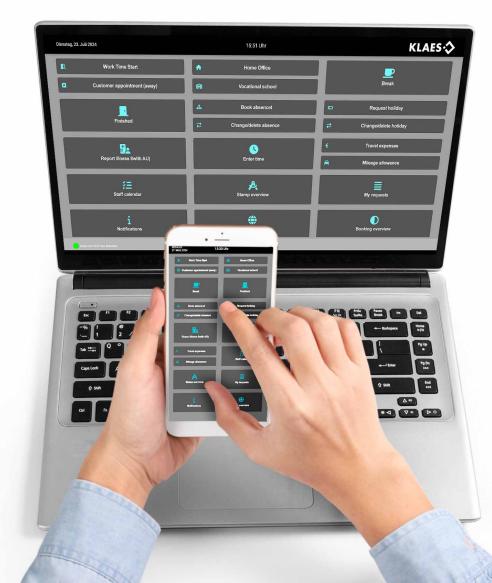

#### Digital time management

Document management

In the course of digitalisation, two other important topics have come into focus: digital time management and end-to-end **document management.** Both of these topics harbour a great deal of potential for making processes leaner and more transparent and therefore saving a lot of money.

#### $\checkmark$ Klaes time management

Digital time recording, project time recording, holiday planning, sick and absence days

### More time for the essentials

In many companies, employees record their working hours themselves on paper or in an Excel spreadsheet. These are then manually prepared for payroll accounting, which is time-consuming, and then manually entered into payroll accounting software.

Automate these processes with **Klaes time management!** In future, your employees will book their arrival and departure times via app, computer or terminal.

The recorded times are not only instantly available to the administration at the touch of a button, but can also be transferred directly to your payroll software if required.